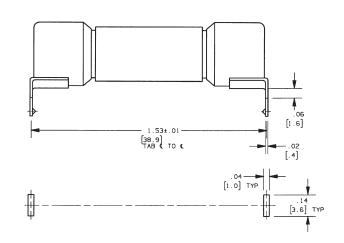

#### **Outline Dimensions**

Slot Mount (Rectangular Holes)

PCF1-R thru PCF30-R PCS5-R thru PCS40-R PCT1-R thru PCT30-R

#### MOUNTING HOLE DETAIL

FOR .062 (1.6) NOMINAL CIRCUIT BOARD THICKNESS

Double Hole Mount (Round Holes)

PCF1-H thru PCF30-H PCS5-H thru PCS40-H PCT1-H thru PCT30-H

Surface (Screw) Mount

PCF1-S thru PCF30-S PCS5-S thru PCS40-S PCT1-S thru PCT30-S