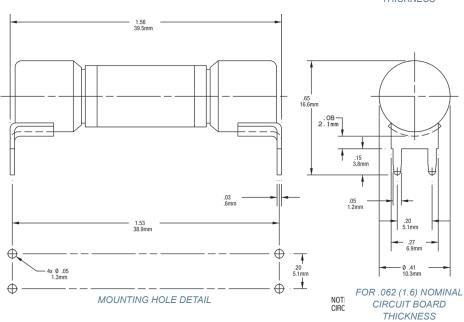

#### MOUNTING HOLE DETAIL

FOR .062 (1.6) NOMINAL CIRCUIT BOARD THICKNESS

Double Hole Mount (Round Holes)

PCF1-H thru PCF30-H PCS5-H thru PCS40-H PCT1-H thru PCT30-H

Surface (Screw) Mount

PCF1-S thru PCF30-S PCS5-S thru PCS40-S PCT1-S thru PCT30-S