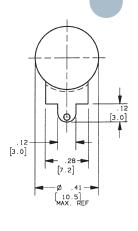

#### MOUNTING HOLE DETAIL

FOR .062 (1.6) NOMINAL CIRCUIT BOARD THICKNESS

Double Hole Mount (Round Holes)

PCF1-H thru PCF30-H PCS5-H thru PCS40-H PCT1-H thru PCT30-H

Surface (Screw) Mount

PCF1-S thru PCF30-S PCS5-S thru PCS40-S PCT1-S thru PCT30-S