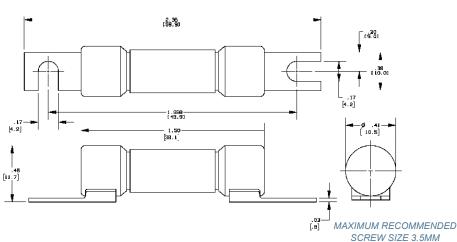

#### **Outline Dimensions**

Slot Mount (Rectangular Holes)

PCF1-R thru PCF30-R PCS5-R thru PCS40-R PCT1-R thru PCT30-R

#### MOUNTING HOLE DETAIL

FOR .062 (1.6) NOMINAL CIRCUIT BOARD THICKNESS

Double Hole Mount (Round Holes)

PCF1-H thru PCF30-H PCS5-H thru PCS40-H PCT1-H thru PCT30-H

Surface (Screw) Mount

PCF1-S thru PCF30-S PCS5-S thru PCS40-S PCT1-S thru PCT30-S